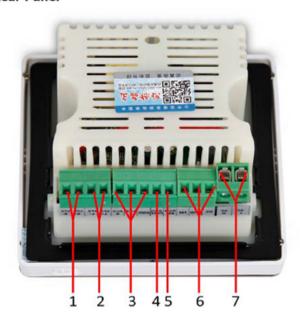

# **PANEL**

## **Rear Panel**

- 1. Right speaker terminal (+ and -)
- 2. Left speaker terminal (+ and -)
- 3. Linkage trigger
- 4. Doorbell trigger
- 5. Aux L+R terminal (connect shield to GND)
- 6. FM antenna terminal (connect shield to GND)
- 7. AC Mains terminal (100-240V AC, 50/60Hz)