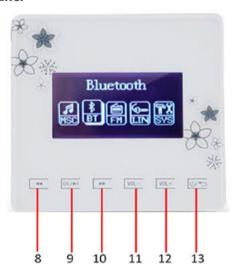

# **PANEL**

### **Front Panel**

- 8. Previous track/FM station
- 9. Play/Pause or FM auto-tune
- 10. Next track/FM station
- 11. Decrease volume
- 12. Increase volume
- 13. Mode selection